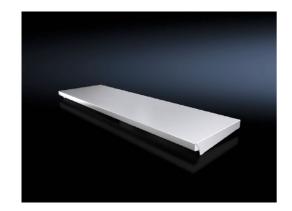

## Protective roof for AX – AX 2363.010

created: 26.03.2020 build on www.rittal.com/uk-en

| Product descriptio               | n                                                                                                                                                                           |
|----------------------------------|-----------------------------------------------------------------------------------------------------------------------------------------------------------------------------|
| Description:                     | The sloping protective roof reliably protects the enclosure from standing moisture and other soiling from above. It can be attached to the enclosure without any machining. |
| Material:                        | Stainless steel 1.4301 (AISI 304)                                                                                                                                           |
| Surface finish:                  | Brushed, grain 240                                                                                                                                                          |
| Supply includes:                 | Assembly parts                                                                                                                                                              |
| Product features                 |                                                                                                                                                                             |
| To fit:                          | Enclosure type: AX Width: = 1000 mm Depth: = 300 mm                                                                                                                         |
| Dimensions:                      | Height: 43 mm                                                                                                                                                               |
| Packs of:                        | 1 pc(s).                                                                                                                                                                    |
| Copper weight (kg<br>per piece): | 0                                                                                                                                                                           |
| EAN:                             | 4028177938137                                                                                                                                                               |
| Customs tariff number:           | 94039010                                                                                                                                                                    |
| ETIM 7.0:                        | EC000744                                                                                                                                                                    |
| ETIM 6.0:                        | EC000744                                                                                                                                                                    |

© Rittal 2020

| e CI@ss 8.0/8.1:     | 27182405                                                 |
|----------------------|----------------------------------------------------------|
| e CI@ss 6.0/6.1:     | 27182405                                                 |
| Product description: | AX Protective roof, for WD: 1000x300 mm, stainless steel |